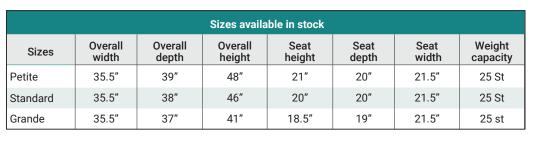

## Premier Rise and Recline

In stock

This mechanism has four individual motors. These motors work independently within the headrest, backrest, leg rest and adjustable lumbar with an additional 2" footrest extension.