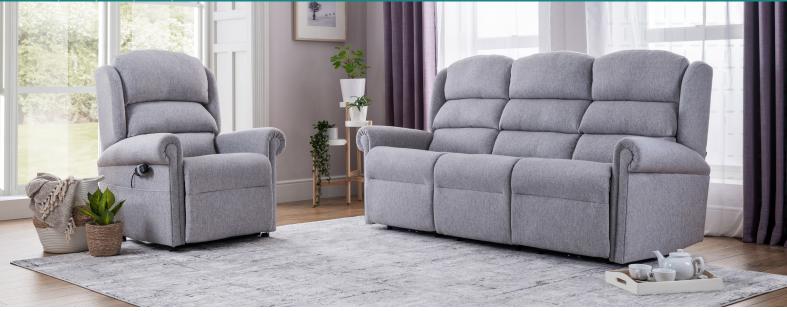

## DORCHESTER

Free Antimacassars and Arm Covers when you buy any chair

Our best selling Dorchester Premier Rise and Recline chair is exclusive to Sitting Pretty. Featuring scrolled arms, a waterfall or lateral back and elegant wings, giving it a classic yet stylish finish. Expertly handcrafted in the UK and upholstered in our luxurious range of fabrics.

Image features the Dorchester in Silver with the Premier Rise and Recline mechanism chair and Zero Wall sofa. \*Scatter cushions are sold separately. For further information speak to your local dealer.