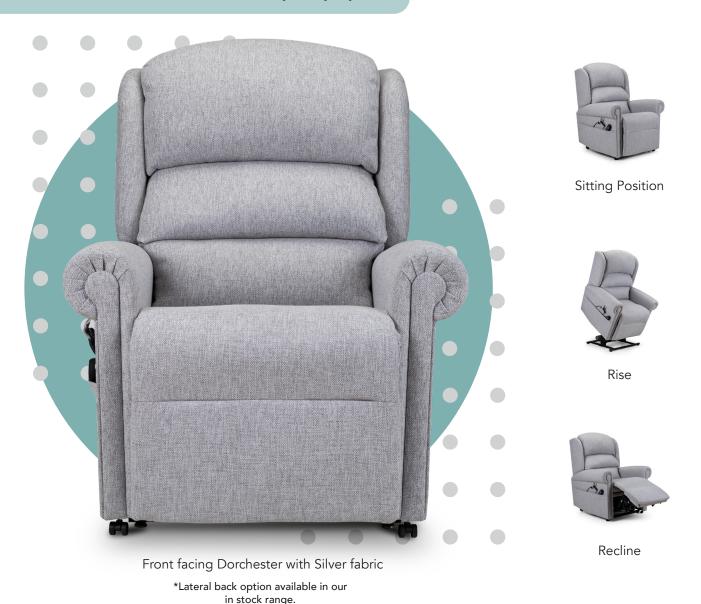

## DORCHESTER

Free Antimacassars and Arm Covers when you buy any chair

Our best selling Dorchester Premier Rise and Recline chair is exclusive to Sitting Pretty. Featuring scrolled arms, a waterfall or lateral back and elegant wings, giving it a classic yet stylish finish. Expertly handcrafted in the UK and upholstered in our luxurious range of fabrics.

## Premier Rise and Recline

In stock

This mechanism has four individual motors. These motors work independently within the headrest, backrest, leg rest and adjustable lumbar with an additional 2" footrest extension.