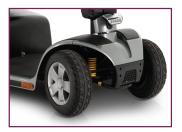

| Specifications                      |                                                 |
|-------------------------------------|-------------------------------------------------|
| Scooter                             |                                                 |
| Weight Capacity                     | 28st 8lbs (181 kg)                              |
| Overall Length                      | 1194 mm (47")                                   |
| Overall Width                       | 560 mm (22")                                    |
| Drive Tyres                         | 254 mm Front & Rear (10")<br>Solid              |
| Ground Clearance                    | 64 mm (2.5")                                    |
| Heaviest Piece<br>When Disassembled | Front Section 29.5 kg                           |
| Colour(s)                           | Red, Matte Blue, Grey                           |
| Suspension                          | Front & Rear Suspension Front & Rear Suspension |
| Mobility                            |                                                 |
| Turning Radius                      | 1334 mm (52.5")                                 |
| Max Speed                           | 6 mph (10 km/h)                                 |
| Max. Obstacle Climb                 | 80 mm (3.25")                                   |
| Drivetrain                          | 24v DC Motor                                    |
| Dual Breaking System                | Regenerative &<br>Electromechanical             |
| Battery                             |                                                 |
| Battery Requirements                | 2 x 40 Ah Deep Cycle                            |
| Battery Charger                     | 5-A Off-Board                                   |
| Battery Weight <sup>4</sup>         | 14.75 kg                                        |
| Total Weight<br>Without Batteries   | 68 kg                                           |