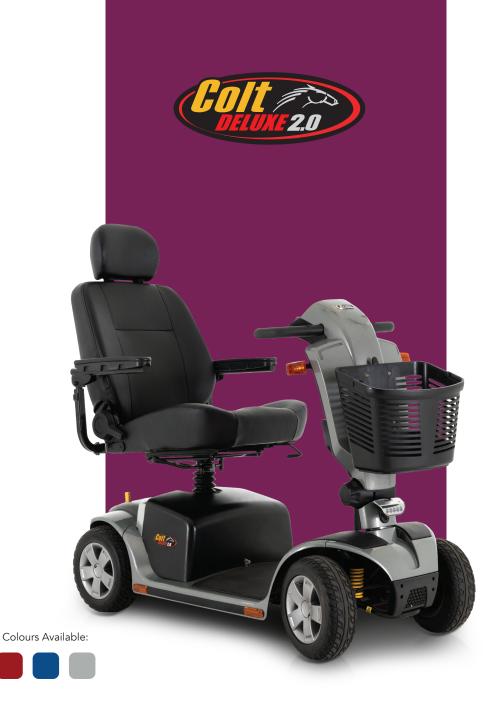

## Style and Comfort At 6 mph

Embrace your potential! The Colt Deluxe 2.0 is fully loaded with style and advanced features, including frosted LED headlights and an integrated storage space with cup holder. Drive at speeds up to 6 mph and see what life has in store for you!

## **Features**

Comfortable High Back Seat

Integrated USB Charging Point for Device

Pneumatic Tyres With Solid Tyres Available