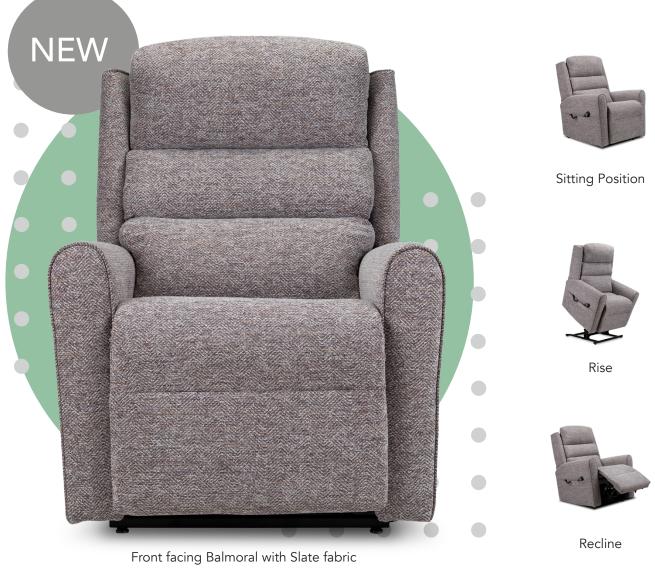

## BALMORAL

\*Lateral back option available in our in stock range

The NEW Balmoral rise and recline chair with it's cascade back comprises a contemporary design, whilst still offering superior comfort! It features uniquely designed compact that add a clean and modern finish to the classic piece. Expertly handcrafted in the United Kingdom and upholstered in our luxurious range of fabrics.

Slate

Cocoa

Pebble

Front facing Balmoral with Slate fabric and heat function