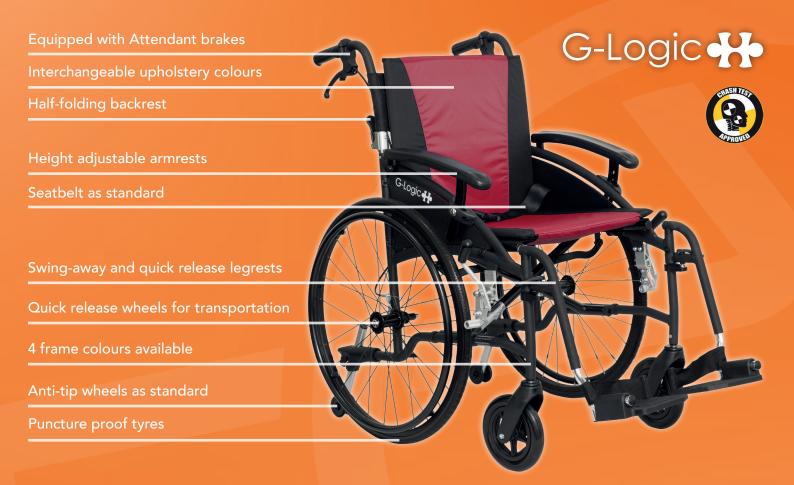

## **EXCEL G-LOGIC** Specification Sheet

Easy to remove Attendant brakes Anti-tip wheels

**Available Frame Colours** 

**Upholstery Colours** 