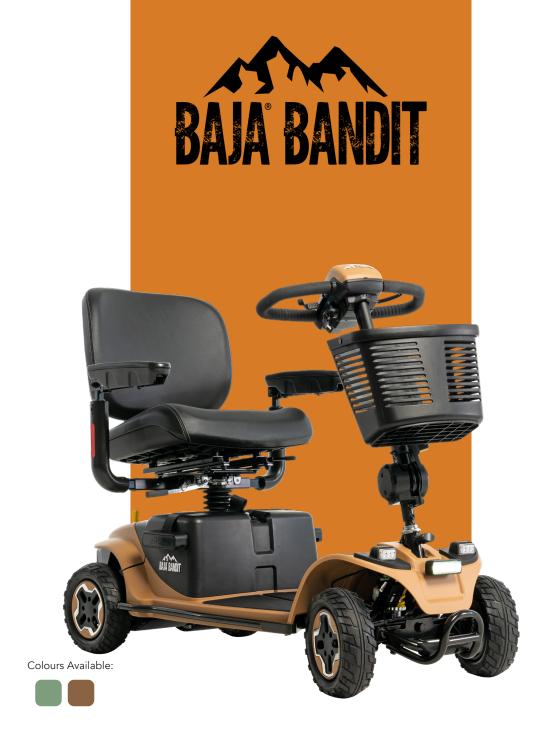

## Bold, Adventurous and Innovative

The BAJA Bandit is the first of the BAJA range to hit the UK market and has a whole new adventure in mind. The Bandit is great for rough terrian, with great suspension and an innovative breaking system. Travelling off-road at speeds of up to 8mph has never been easier! Furthermore with lithium batteries this BAJA powerhouse will keep going all day long at no extra weight.

## **Features**

Added suspension for a smooth ride even over rough terrain

Lithium batteries for longer range

Compact frame for easy manoeuvrability and turning radius of only 53"

9.4" Front and rear tyres