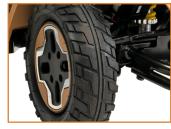

## **Features**

Added suspension for a smooth ride even over rough terrain

Lithium batteries for longer range

Compact frame for easy manoeuvrability and turning radius of only 53"

9.4" Front and rear tyres