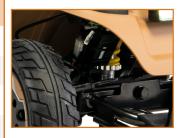

## Bold, Adventurous and Innovative

The BAJA Bandit is the first of the BAJA range to hit the UK market and has a whole new adventure in mind. The Bandit is great for rough terrian, with great suspension and an innovative breaking system. Travelling off-road at speeds of up to 8mph has never been easier! Furthermore with lithium batteries this BAJA powerhouse will keep going all day long at no extra weight.

## **Features**

Added suspension for a smooth ride even over rough terrain

Lithium batteries for longer range

Compact frame for easy manoeuvrability and turning radius of only 53"

9.4" Front and rear tyres