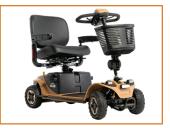

## Bold, Adventurous and Innovative

The BAJA Bandit is the first of the BAJA range to hit the UK market and has a whole new adventure in mind. The Bandit is great for rough terrian, with great suspension and an innovative breaking system. Travelling off-road at speeds of up to 8mph has never been easier! Furthermore with lithium batteries this BAJA powerhouse will keep going all day long at no extra weight.

## **Features**

Added suspension for a smooth ride even over rough terrain

Lithium batteries for longer range

Compact frame for easy manoeuvrability and turning radius of only 53"

9.4" Front and rear tyres