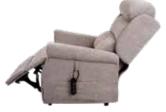

## The Quantock

Independent Quad-Motor

## Lateral & Waterfall Back

The Quantock Independent Quad-Motor Riser Recliner is simple & easy to use. Economically designed to offer comfort from head to toe. Featuring a smooth, independent movement of the back & legs for everyday use, providing functional support of the head, neck & lower back. The handset includes a practical USB port to charge a mobile phone or tablet. This Riser Recliner boasts twin magazine pockets & useful left & right hand fabric hook for the handset.