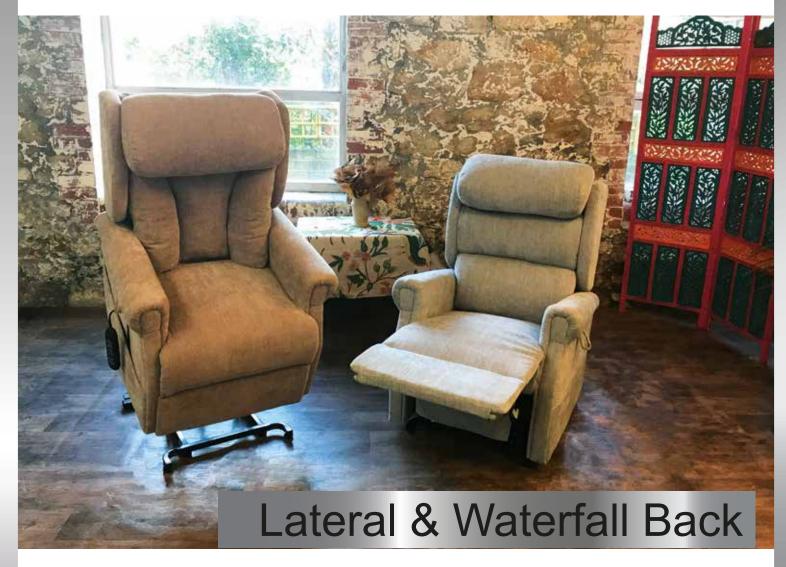

## Lateral & Waterfall Back

The Quantock Independent Quad-Motor Riser Recliner is simple & easy to use. Economically designed to offer comfort from head to toe. Featuring a smooth, independent movement of the back & legs for everyday use, providing functional support of the head, neck & lower back. The handset includes a practical USB port to charge a mobile phone or tablet. This Riser Recliner boasts twin magazine pockets & useful left & right hand fabric hook for the handset.

| Size Guide                       | Lateral Back     | Waterfall Back   |
|----------------------------------|------------------|------------------|
| Seat height                      | 50.8cm / 20"     | 50.8cm / 20"     |
| Seat width                       | 48.3cm / 19"     | 48.3cm / 19"     |
| Seat depth                       | 50.8cm / 20"     | 48.3cm / 19"     |
| Arm height                       | 15.2cm / 6"      | 15.2cm / 6"      |
| Back height                      | 64.8cm / 25½"    | 67.3cm / 26½"    |
| Hip to Heel -<br>raised footrest | 94cm / 37"       | 91.4cm / 36"     |
| Overall width                    | 76.2cm / 30"     | 76.2cm / 30"     |
| Overall height                   | 106.7cm / 42"    | 111.8cm / 44"    |
| Weight limit                     | 20 stone / 127kg | 20 stone / 127kg |