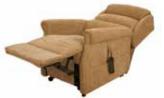

## The Quantock

Independent Quad-Motor

## Lateral & Waterfall Back

The Quantock Independent Quad-Motor Riser Recliner is simple & easy to use. Economically designed to offer comfort from head to toe. Featuring a smooth, independent movement of the back & legs for everyday use, providing functional support of the head, neck & lower back. The handset includes a practical USB port to charge a mobile phone or tablet. This Riser Recliner boasts twin magazine pockets & useful left & right hand fabric hook for the handset.