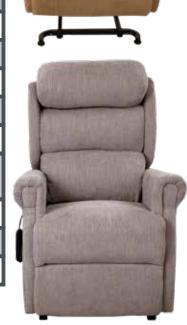

## The Quantock

Independent Quad-Motor

## Lateral & Waterfall Back

The Quantock Independent Quad-Motor Riser Recliner is simple & easy to use. Economically designed to offer comfort from head to toe. Featuring a smooth, independent movement of the back & legs for everyday use, providing functional support of the head, neck & lower back. The handset includes a practical USB port to charge a mobile phone or tablet. This Riser Recliner boasts twin magazine pockets & useful left & right hand fabric hook for the handset.