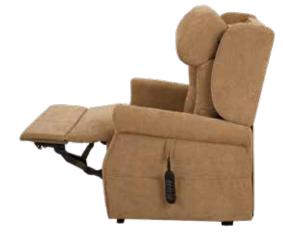

## Lateral & Waterfall Back

The Quantock Independent Quad-Motor Riser Recliner is simple & easy to use. Economically designed to offer comfort from head to toe. Featuring a smooth, independent movement of the back & legs for everyday use, providing functional support of the head, neck & lower back. The handset includes a practical USB port to charge a mobile phone or tablet. This Riser Recliner boasts twin magazine pockets & useful left & right hand fabric hook for the handset.

## **Main Features & Benefits:**

- · Great value for money
- · Independent powered head & lumbar support
- Upto 20 stone weight limit
- · Easy to use handset with integral USB port
- · Antimacassar & arm covers included
- 2 Year Guarantee on frames, mechanisms
  & all electrics
- Available in Sandstone & Slate fabric choices only