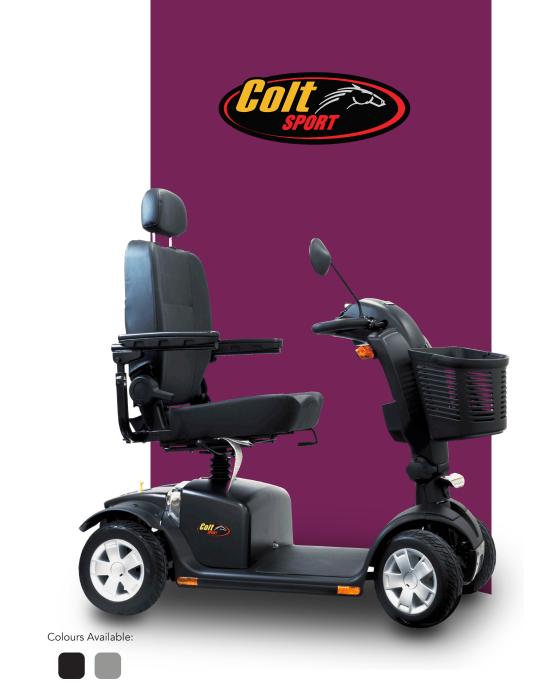

## Sporty Style with Advanced Comfort

The all new Colt Sport is fully loaded with sporty style and advanced features, including a new DX Tiller, LED headlights and an advanced suspension seat post as well as an all new memory foam adjustable seat. Experience all of this whilst travelling speeds of up to 8 mph.

## Features

Suspension Seat Post

10" Alloy Style Pneumatic or solid Tyres (solid tyres only available in black)

Memory foam adjustable seat

DX Tiller and LED Lighting

www.pride-mobility.co.uk