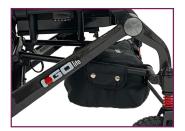

## **Features**

Compact Lightweight Design

On-Board USB Charger

Large Secure Under seat Storage Compartment While on-the-go