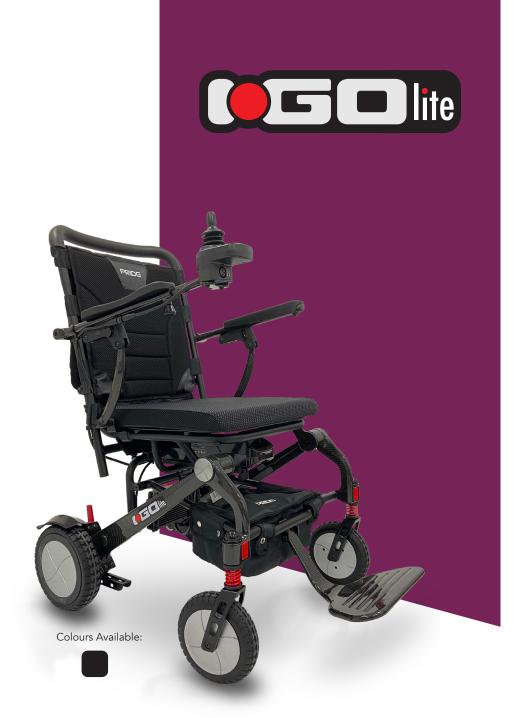

## Carbon Fibre, Ultra Lightweight Simply Unfold And Go

The iGo Lite weighs only

18 kg making it our lightest power chair yet! With a built-in USB charger, you'll be able to travel and stay connected with the world around you. It's flight-safe batteries mean the sky is your limit - simply unfold and go, for an adventure of a lifetime.

| Specifications                    |                                                       |
|-----------------------------------|-------------------------------------------------------|
| Chair                             |                                                       |
| Weight Capacity                   | 21 st 3 lbs (135 kg)                                  |
| Overall Length                    | 940 mm (37")                                          |
| Overall Width                     | 610 mm (24")                                          |
| Drive Tyres                       | Front: 178 mm (7") solid<br>Rear: 216 mm (8.5") solid |
| Colour(s)                         | Black carbon fibre                                    |
| Power                             |                                                       |
| Turning Radius                    | 900 mm (35")                                          |
| Max Speed                         | 4 mph (6.4 km/h)                                      |
| Battery                           |                                                       |
| Battery Requirements              | 1 x 12 Ah Lithium-Ion Battery                         |
| Battery Weight                    | 1.8 kg                                                |
| Battery Charger                   | 2 - Amp, On Board and<br>Off-Board                    |
| Total Weight<br>Without Batteries | 18 kg                                                 |

## **Features**

Compact Lightweight Design

On-Board USB Charger

Large Secure Under seat Storage Compartment While on-the-go