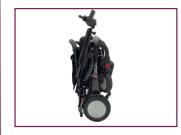

## Carbon Fibre, Ultra Lightweight Simply Unfold And Go

The iGo Lite weighs only

18 kg making it our lightest power chair yet! With a built-in USB charger, you'll be able to travel and stay connected with the world around you. It's flight-safe batteries mean the sky is your limit - simply unfold and go, for an adventure of a lifetime.