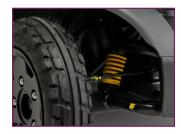

## Robust Features With Supreme Quality

The Colt Pursuit drives at speeds of up to 8 mph. As well as being equipped with a regenerative braking system, a comfortable high-back seat and complete LED lighting