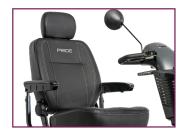

|
| Max. Obstacle Climb               | 100 mm                                                        |
| Dual Breaking System              | Regenerative and electrome-<br>chanical                       |
| Battery                           |                                                               |
| Battery Requirements              | 1 x 50 Ah Li<br>2 x 50 Ah Li (optional)                       |
| Battery Weight                    | 10.8 kg each                                                  |
| Battery Charger                   | 8 amp off-board charger                                       |
| Total Weight<br>Without Batteries | 100 kg                                                        |

## **Features**







Full lighting package



Ultra-comfort seat