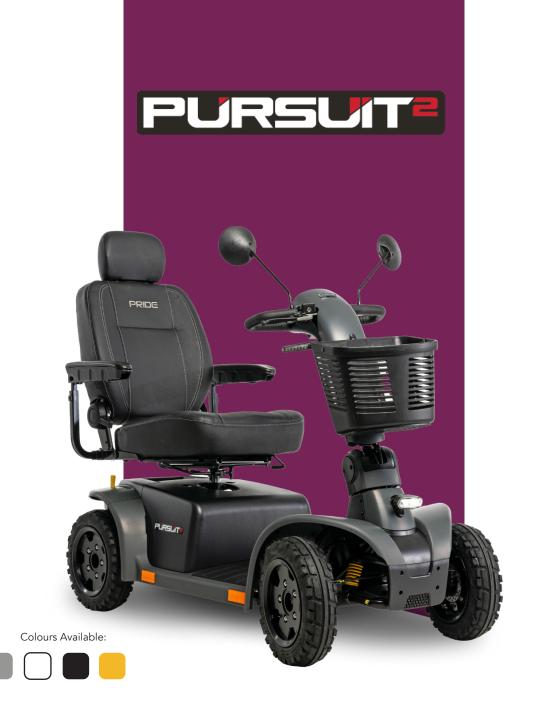

## Robust Features With Supreme Quality

The Colt Pursuit drives at speeds of up to 8 mph. As well as being equipped with a regenerative braking system, a comfortable high-back seat and complete LED lighting

## **Features**

Full lighting package

Ultra-comfort seat