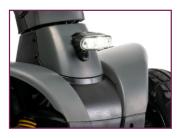

## Robust Features With Supreme Quality

The Colt Pursuit drives at speeds of up to 8 mph. As well as being equipped with a regenerative braking system, a comfortable high-back seat and complete LED lighting

## **Features**

Full lighting package

Ultra-comfort seat